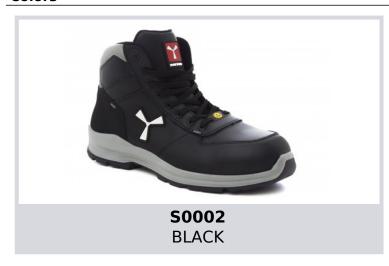

## **GET FORCE MID**

001445-0437

Men's medium safety shoe, upper in water-repellent and breathable leather, inner lining (throughout the internal surface), breathable and resistant to abrasion, 8 + 8 metal-free eyelets, pampas grain heel guard with reflective insert, die-cast aluminium tip, Ortholite X40 016 ESD removable arch support, certified anti-puncture reinforced fabric insole, anti-torsion shank, horseshoe-shaped under-toe, ultra-light ESD polyurethane mid-sole, high tenacity and balanced density ESD polyether MASTER BALANCE cushioning, XTRAIL GRIP outsole in ESD TPU with heel and tip guard.