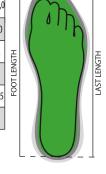

## **Size Guide**

| PAYPER<br>last length (mm) | 235,0 | 238,0            | 241,5 | 245,0         | 248,0 | 251,5            | 255,0 | 258,0     | 261,5 | 265,0     | 268,0 | 271,5            | 276,0 | 279,0            | 281,5 | 285,0            | 288,0 | 291,5         | 295,0 | 298,0            | 301,5 | 305,0         | 308,0 | 311,5         | 315,0 | 318,0            | 321,5 | 325,0     | 328,0 | 331,5            | 335,0 | 338,0         | 341,5 | 345,0         | 348,0 |           |
|----------------------------|-------|------------------|-------|---------------|-------|------------------|-------|-----------|-------|-----------|-------|------------------|-------|------------------|-------|------------------|-------|---------------|-------|------------------|-------|---------------|-------|---------------|-------|------------------|-------|-----------|-------|------------------|-------|---------------|-------|---------------|-------|-----------|
| MONDOPOINT<br>(mm)         | 225   | 230              | 230   | 235           | 240   | 240              | 245   | 250       | 250   | 255       | 260   | 260              | 265   | 270              | 270   | 275              | 280   | 280           | 285   | 290              | 290   | 295           | 300   | 300           | 305   | 310              | 310   | 315       | 320   | 320              | 325   | 330           | 330   | 335           | 340   |           |
| EUR                        | 35    | <b>35</b><br>1/2 | 36    | <b>36</b> 1/2 | 37    | <b>37</b><br>1/2 | 38    | 38<br>1/2 | 39    | 39<br>1/2 | 40    | <b>40</b><br>1/2 | 41    | <b>41</b><br>1/2 | 42    | <b>42</b><br>1/2 | 43    | <b>43</b> 1/2 | 44    | <b>44</b><br>1/2 | 45    | <b>45</b> 1/2 | 46    | <b>46</b> 1/2 | 47    | <b>47</b><br>1/2 | 48    | 48<br>1/2 | 49    | <b>49</b><br>1/2 | 50    | <b>50</b> 1/2 | 51    | <b>51</b> 1/2 | 52    | E         |
| UK                         | 3     |                  | 3.5   |               | 4     |                  | 5     |           | 5.5   |           | 6.5   |                  | 7.5   | 8                | 8     | 8.5              | 9     | 9.5           | 9.5   | 10               | 10.5  |               | 11    |               | 12    |                  | 13    |           | 13.5  |                  | 14.5  |               | 15    |               | 16    | OT LENGTH |
| US MAN                     | 3     |                  | 3.5   |               | 4.5   |                  | 5.5   |           | 6     |           | 7     |                  | 7.5   | 8                | 8.5   | 9                | 9.5   | 9.5           | 10    | 10.5             | 11    |               | 11.5  |               | 12.5  |                  | 13    |           | 14    |                  | 14.5  |               | 15.5  |               | 16.5  | E         |
| US WOMAN                   | 4     |                  | 4.5   |               | 5.5   |                  | 6.5   |           | 7     |           | 8     |                  | 8.5   | 9                | 9.5   |                  |       |               |       |                  |       |               |       |               |       |                  |       |           |       |                  |       |               |       |               |       |           |