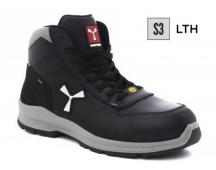

## **GET FORCE MID**

001445-0437

Men's medium safety shoe, upper in water-repellent and breathable leather, inner lining (throughout the internal surface), breathable and resistant to abrasion, 8 + 8 metal-free eyelets, pampas grain heel guard with reflective insert, die-cast aluminium tip, Ortholite X40 016 ESD removable arch support, certified anti-puncture reinforced fabric insole, anti-torsion shank, horseshoe-shaped under-toe, ultra-light ESD polyurethane mid-sole, high tenacity and balanced density ESD polyether MASTER BALANCE cushioning, XTRAIL GRIP outsole in ESD TPU with heel and tip guard.