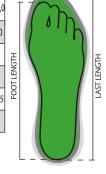

## **Size Guide**

| PAYPER<br>last length (mm) | 235,0 | 238,0     | 241,5 | 245,0         | 248,0 | 251,5     | 255,0 | 258,0     | 261,5 | 265,0            | 268,0 | 271,5            | 276,0 | 279,0         | 281,5 | 285,0     | 288,0 | 291,5            | 295,0 | 298,0            | 301,5 | 305,0     | 308,0 | 311,5         | 315,0 | 318,0            | 321,5 | 325,0     | 328,0 | 331,5            | 335,0 | 338,0         | 341,5 | 345,0         | 348,0 |           |
|----------------------------|-------|-----------|-------|---------------|-------|-----------|-------|-----------|-------|------------------|-------|------------------|-------|---------------|-------|-----------|-------|------------------|-------|------------------|-------|-----------|-------|---------------|-------|------------------|-------|-----------|-------|------------------|-------|---------------|-------|---------------|-------|-----------|
| MONDOPOINT<br>(mm)         | 225   | 230       | 230   | 235           | 240   | 240       | 245   | 250       | 250   | 255              | 260   | 260              | 265   | 270           | 270   | 275       | 280   | 280              | 285   | 290              | 290   | 295       | 300   | 300           | 305   | 310              | 310   | 315       | 320   | 320              | 325   | 330           | 330   | 335           | 340   |           |
| EUR                        | 35    | 35<br>1/2 | 36    | <b>36</b> 1/2 | 37    | 37<br>1/2 | 38    | 38<br>1/2 | 39    | <b>39</b><br>1/2 | 40    | <b>40</b><br>1/2 | 41    | <b>41</b> 1/2 | 42    | 42<br>1/2 | 43    | <b>43</b><br>1/2 | 44    | <b>44</b><br>1/2 | 45    | 45<br>1/2 | 46    | <b>46</b> 1/2 | 47    | <b>47</b><br>1/2 | 48    | 48<br>1/2 | 49    | <b>49</b><br>1/2 | 50    | <b>50</b> 1/2 | 51    | <b>51</b> 1/2 | 52    | E         |
| UK                         | 3     |           | 3.5   |               | 4     |           | 5     |           | 5.5   |                  | 6.5   |                  | 7.5   | 8             | 8     | 8.5       | 9     | 9.5              | 9.5   | 10               | 10.5  |           | 11    |               | 12    |                  | 13    |           | 13.5  |                  | 14.5  |               | 15    |               | 16    | OT LENGTH |
| US MAN                     | 3     |           | 3.5   |               | 4.5   |           | 5.5   |           | 6     |                  | 7     |                  | 7.5   | 8             | 8.5   | 9         | 9.5   | 9.5              | 10    | 10.5             | 11    |           | 11.5  |               | 12.5  |                  | 13    |           | 14    |                  | 14.5  |               | 15.5  |               | 16.5  |           |
| US WOMAN                   | 4     |           | 4.5   |               | 5.5   |           | 6.5   |           | 7     |                  | 8     |                  | 8.5   | 9             | 9.5   |           |       |                  |       |                  |       |           |       |               |       |                  |       |           |       |                  |       |               |       |               |       |           |