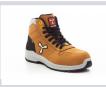

## **GET FORCE MID LD**

001506-0414

Women's medium safety shoe, upper in water-repellent and breathable leather, inner lining (throughout the internal surface), breathable and resistant to abrasion, 8 + 8 metal-free eyelets, pampas grain heel guard with reflective insert, die-cast aluminium tip, Ortholite X40 016 ESD removable arch support, certified antipuncture reinforced fabric insole, anti-torsion shank, horseshoeshaped under-toe, ultra-light ESD polyurethane mid-sole, high tenacity and balanced density ESD polyether MASTER BALANCE cushioning, XTRAIL GRIP outsole in ESD TPU with heel and tip guard.

## Colors

**S0000** TOTAL BLACK

**S0100 ASPEN YELLOW** 

**S3000 RED** 

**S1100** CHOCOLATE

**SMOKE** 