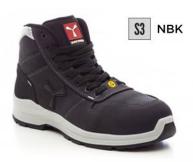

## **GET FORCE MID LD**

001506-0414

Women's medium safety shoe, upper in water-repellent and breathable leather, inner lining (throughout the internal surface), breathable and resistant to abrasion, 8 + 8 metal-free eyelets, pampas grain heel guard with reflective insert, die-cast aluminium tip, Ortholite X40 016 ESD removable arch support, certified antipuncture reinforced fabric insole, anti-torsion shank, horseshoeshaped under-toe, ultra-light ESD polyurethane mid-sole, high tenacity and balanced density ESD polyether MASTER BALANCE cushioning, XTRAIL GRIP outsole in ESD TPU with heel and tip guard.