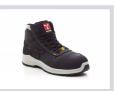

## **GET FORCE MID LD**

001506-0414

Women's medium safety shoe, upper in water-repellent and breathable leather, inner lining (throughout the internal surface), breathable and resistant to abrasion, 8 + 8 metal-free eyelets, pampas grain heel guard with reflective insert, die-cast aluminium tip, Ortholite X40 016 ESD removable arch support, certified antipuncture reinforced fabric insole, anti-torsion shank, horseshoeshaped under-toe, ultra-light ESD polyurethane mid-sole, high tenacity and balanced density ESD polyether MASTER BALANCE cushioning, XTRAIL GRIP outsole in ESD TPU with heel and tip guard.