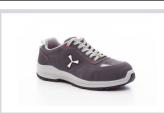

## **GET FRESH LD LOW**

001515-0463

Women's low safety shoe, upper in water-repellent and breathable perforated split leather, inner lining (throughout the internal surface) breathable and resistant to abrasion, 1 + 1 metal-free eyelets and 6 + 6 reinforced lace holes, reflective inserts in the heel guard and outer side of the tip, die-cast aluminium tip, Ortholite X40 016 ESD removable arch support, certified antipuncture reinforced fabric insole, anti-torsion shank, horseshoeshaped under-toe, ultra-light ESD polyurethane mid-sole, high tenacity and balanced density PU polyether MASTER BALANCE cushioning, XTRAIL GRIP outsole in ESD TPU with heel and tip guard.

## Colors

**S1005** STEEL GREY

S0301 **NAVY BLUE** 