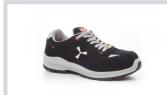

## **GET FRESH LD LOW**

001515-0463

Women's low safety shoe, upper in water-repellent and breathable perforated split leather, inner lining (throughout the internal surface) breathable and resistant to abrasion, 1 + 1 metal-free eyelets and 6 + 6 reinforced lace holes, reflective inserts in the heel guard and outer side of the tip, die-cast aluminium tip, Ortholite X40 016 ESD removable arch support, certified antipuncture reinforced fabric insole, anti-torsion shank, horseshoeshaped under-toe, ultra-light ESD polyurethane mid-sole, high tenacity and balanced density PU polyether MASTER BALANCE cushioning, XTRAIL GRIP outsole in ESD TPU with heel and tip guard.

## Colors

**S1005** STEEL GREY

S0301 **NAVY BLUE** 