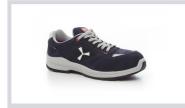

## **GET FRESH LD LOW**

001515-0463

Women's low safety shoe, upper in water-repellent and breathable perforated split leather, inner lining (throughout the internal surface) breathable and resistant to abrasion, 1 + 1 metal-free eyelets and 6 + 6 reinforced lace holes, reflective inserts in the heel guard and outer side of the tip, die-cast aluminium tip, Ortholite X40 016 ESD removable arch support, certified antipuncture reinforced fabric insole, anti-torsion shank, horseshoeshaped under-toe, ultra-light ESD polyurethane mid-sole, high tenacity and balanced density PU polyether MASTER BALANCE cushioning, XTRAIL GRIP outsole in ESD TPU with heel and tip guard.

**Composition:** CROSTA BOVINA **Appearance: PERFORATED SUEDE** 

Sizes:

Packaging: 1/6

MADE IN: MADE IN ITALY **HS CODE:** 64039998

## Colors

**S1005** STEEL GREY

S0301 **NAVY BLUE** 