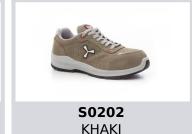

## **GET FRESH LD LOW**

001515-0463

Women's low safety shoe, upper in water-repellent and breathable perforated split leather, inner lining (throughout the internal surface) breathable and resistant to abrasion, 1 + 1 metal-free eyelets and 6 + 6 reinforced lace holes, reflective inserts in the heel guard and outer side of the tip, die-cast aluminium tip, Ortholite X40 016 ESD removable arch support, certified antipuncture reinforced fabric insole, anti-torsion shank, horseshoeshaped under-toe, ultra-light ESD polyurethane mid-sole, high tenacity and balanced density PU polyether MASTER BALANCE cushioning, XTRAIL GRIP outsole in ESD TPU with heel and tip guard.

**Composition:** CROSTA BOVINA **Appearance: PERFORATED SUEDE** 

Sizes:

Packaging: 1/6

MADE IN: MADE IN ITALY **HS CODE:** 64039998

## Colors

**S1005** STEEL GREY

S0301 **NAVY BLUE** 