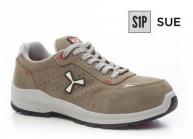

## **GET FRESH LD LOW**

001515-0463

Women's low safety shoe, upper in water-repellent and breathable perforated split leather, inner lining (throughout the internal surface) breathable and resistant to abrasion, 1 + 1 metal-free eyelets and 6 + 6 reinforced lace holes, reflective inserts in the heel guard and outer side of the tip, die-cast aluminium tip, Ortholite X40 016 ESD removable arch support, certified antipuncture reinforced fabric insole, anti-torsion shank, horseshoeshaped under-toe, ultra-light ESD polyurethane mid-sole, high tenacity and balanced density PU polyether MASTER BALANCE cushioning, XTRAIL GRIP outsole in ESD TPU with heel and tip guard.

**Composition:** CROSTA BOVINA **Appearance: PERFORATED SUEDE** 

Sizes:

Packaging: 1/6

MADE IN: MADE IN ITALY **HS CODE:** 64039998