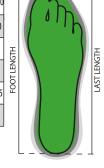

## **Size Guide**

| PAYPER<br>last length (mm) | 235,0 | 238,0     | 241,5 | 245,0         | 248,0 | 251,5     | 255,0 | 258,0     | 261,5 | 265,0            | 268,0 | 271,5            | 276,0 | 279,0         | 281,5 | 285,0     | 288,0 | 291,5            | 295,0 | 298,0            | 301,5 | 305,0     | 308,0 | 311,5         | 315,0 | 318,0            | 321,5 | 325,0     | 328,0 | 331,5            | 335,0 | 338,0         | 341,5 | 345,0         | 348,0 |           |
|----------------------------|-------|-----------|-------|---------------|-------|-----------|-------|-----------|-------|------------------|-------|------------------|-------|---------------|-------|-----------|-------|------------------|-------|------------------|-------|-----------|-------|---------------|-------|------------------|-------|-----------|-------|------------------|-------|---------------|-------|---------------|-------|-----------|
| MONDOPOINT<br>(mm)         | 225   | 230       | 230   | 235           | 240   | 240       | 245   | 250       | 250   | 255              | 260   | 260              | 265   | 270           | 270   | 275       | 280   | 280              | 285   | 290              | 290   | 295       | 300   | 300           | 305   | 310              | 310   | 315       | 320   | 320              | 325   | 330           | 330   | 335           | 340   |           |
| EUR                        | 35    | 35<br>1/2 | 36    | <b>36</b> 1/2 | 37    | 37<br>1/2 | 38    | 38<br>1/2 | 39    | <b>39</b><br>1/2 | 40    | <b>40</b><br>1/2 | 41    | <b>41</b> 1/2 | 42    | 42<br>1/2 | 43    | <b>43</b><br>1/2 | 44    | <b>44</b><br>1/2 | 45    | 45<br>1/2 | 46    | <b>46</b> 1/2 | 47    | <b>47</b><br>1/2 | 48    | 48<br>1/2 | 49    | <b>49</b><br>1/2 | 50    | <b>50</b> 1/2 | 51    | <b>51</b> 1/2 | 52    | E         |
| UK                         | 3     |           | 3.5   |               | 4     |           | 5     |           | 5.5   |                  | 6.5   |                  | 7.5   | 8             | 8     | 8.5       | 9     | 9.5              | 9.5   | 10               | 10.5  |           | 11    |               | 12    |                  | 13    |           | 13.5  |                  | 14.5  |               | 15    |               | 16    | OT LENGTH |
| US MAN                     | 3     |           | 3.5   |               | 4.5   |           | 5.5   |           | 6     |                  | 7     |                  | 7.5   | 8             | 8.5   | 9         | 9.5   | 9.5              | 10    | 10.5             | 11    |           | 11.5  |               | 12.5  |                  | 13    |           | 14    |                  | 14.5  |               | 15.5  |               | 16.5  |           |
| US WOMAN                   | 4     |           | 4.5   |               | 5.5   |           | 6.5   |           | 7     |                  | 8     |                  | 8.5   | 9             | 9.5   |           |       |                  |       |                  |       |           |       |               |       |                  |       |           |       |                  |       |               |       |               |       |           |