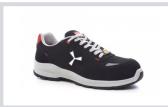

## **GET FRESH LOW**

001508-0463

Men's low safety shoe, upper in water-repellent and breathable perforated split leather, inner lining (throughout the internal surface) breathable and resistant to abrasion, 1 + 1 metal-free eyelets and 6 + 6 reinforced lace holes, reflective inserts in the heel guard and outer side of the tip, die-cast aluminium tip, Ortholite X40 016 ESD removable arch support, certified antipuncture reinforced fabric insole, anti-torsion shank, horseshoeshaped under-toe, ultra-light ESD polyurethane mid-sole, high tenacity and balanced density ESD polyether MASTER BALANCE cushioning, XTRAIL GRIP outsole in ESD TPU with heel and tip guard.

**Composition:** CROSTA BOVINA **Appearance: PERFORATED SUEDE** 

Sizes:

Packaging: 1/6

MADE IN: MADE IN ITALY

**HS CODE:** 64029110

## Colors

**S1005** STEEL GREY

S0301 **NAVY BLUE** 