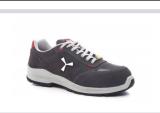

## **GET FRESH LOW**

001508-0463

Men's low safety shoe, upper in water-repellent and breathable perforated split leather, inner lining (throughout the internal surface) breathable and resistant to abrasion, 1 + 1 metal-free eyelets and 6 + 6 reinforced lace holes, reflective inserts in the heel guard and outer side of the tip, die-cast aluminium tip, Ortholite X40 016 ESD removable arch support, certified antipuncture reinforced fabric insole, anti-torsion shank, horseshoeshaped under-toe, ultra-light ESD polyurethane mid-sole, high tenacity and balanced density ESD polyether MASTER BALANCE cushioning, XTRAIL GRIP outsole in ESD TPU with heel and tip guard.

**Composition:** CROSTA BOVINA **Appearance: PERFORATED SUEDE** 

Sizes:

Packaging: 1/6

MADE IN: MADE IN ITALY

**HS CODE:** 64029110

## Colors

**S1005** STEEL GREY

S0301 **NAVY BLUE** 