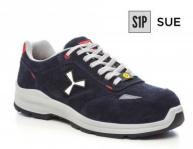

## **GET FRESH LOW**

001508-0463

Men's low safety shoe, upper in water-repellent and breathable perforated split leather, inner lining (throughout the internal surface) breathable and resistant to abrasion, 1 + 1 metal-free eyelets and 6 + 6 reinforced lace holes, reflective inserts in the heel guard and outer side of the tip, die-cast aluminium tip, Ortholite X40 016 ESD removable arch support, certified antipuncture reinforced fabric insole, anti-torsion shank, horseshoeshaped under-toe, ultra-light ESD polyurethane mid-sole, high tenacity and balanced density ESD polyether MASTER BALANCE cushioning, XTRAIL GRIP outsole in ESD TPU with heel and tip guard.

**Composition:** CROSTA BOVINA **Appearance: PERFORATED SUEDE** 

Sizes:

Packaging: 1/6

MADE IN: MADE IN ITALY

**HS CODE:** 64029110

## Colors

**S1005** STEEL GREY

S0301 **NAVY BLUE** 