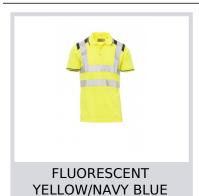

| 41    | 42  | 44  | 46      | 47    | 49    | 50    | 52    | 53    | 55  | 56  | 58  | 59  |  |
| ( <b>D</b> ) - cm   | 82      | 82    | 84 | 84 | 85  | 85  | 86      | 86    | 87  | 87  | 88      | 88    | 88    | 88    | 88    | 88    | 89  | 89  | 89  | 89  |  |
| ( <b>D</b> ) - in   | 32      | 32    | 33 | 33 | 33  | 33  | 33      | 33    | 34  | 34  | 34      | 34    | 34    | 34    | 34    | 34    | 35  | 35  | 35  | 35  |  |
| (E) - cm            | 170/181 |       |    |    |     |     | 175/187 |       |     |     | 175/189 |       |       |       |       |       |     |     |     |     |  |
| (E) - in            |         | 67/71 |    |    |     |     |         | 69/73 |     |     |         | 69/75 |       |       |       |       |     |     |     |     |  |



#### Colors







# **Washing instructions**















## **Certifications**