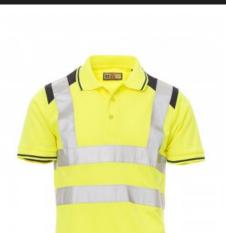

# **GUARD+**

001028-0028

Men's short-sleeved two-tone, high-visibility polo shirt with reflective stripes, with three, matching, mother-of-pearl effect buttons, contrasting fine rib collar and sleeve edging, side vents,

concealed collar stitching.

**Composition:** 100% POLYESTER

**Appearance:** DRY-TECH Weight: 150 GR/MQ

Sizes:

Packaging: 1/50

MADE IN: MADE IN CHINA

**HS CODE:** 61052090