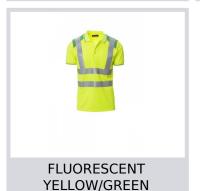

# **GUARD+**

001028-0028

Men's short-sleeved two-tone, high-visibility polo shirt with reflective stripes, with three, matching, mother-of-pearl effect buttons, contrasting fine rib collar and sleeve edging, side vents,

#### Colors