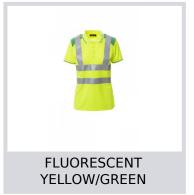

# **GUARD+LADY**

001484-0028

Women's short-sleeved two-tone, high visibility polo shirt with reflective stripes, with 4 matching, mother-of-pearl effect buttons, contrasting fine rib collar and sleeve edging, side vents, concealed collar stitching.

#### Colors