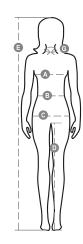

### **Size Guide**

| International Sizes | XS      |    | S     |       | M    |      | L       |      | XL  |     | XXL   |     | 3XL |     |
|---------------------|---------|----|-------|-------|------|------|---------|------|-----|-----|-------|-----|-----|-----|
| IT                  | 34      | 36 | 38    | 40    | 42   | 44   | 46      | 48   | 50  | 52  | 54    | 56  | 58  | 60  |
| FR - ES             | 30      | 32 | 34    | 36    | 38   | 40   | 42      | 44   | 46  | 48  | 50    | 52  | 54  | 56  |
| DE                  | 28      | 30 | 32    | 34    | 36   | 38   | 40      | 42   | 44  | 46  | 48    | 50  | 52  | 54  |
| UK                  | 2       | 4  | 6     | 8     | 10   | 12   | 14      | 16   | 18  | 20  | 22    | 24  | 26  | 28  |
| (G) - cm            | 36      | 36 | 37    | 37    | 38,5 | 38,5 | 39,5    | 39,5 | 41  | 41  | 42    | 42  | 43  | 43  |
| (G) - in            | 14      | 14 | 141/2 | 141/2 | 15   | 15   | 15½     | 15½  | 16  | 16  | 161/2 | 16½ | 17  | 17  |
| (A) - cm            | 72      | 76 | 80    | 84    | 88   | 92   | 96      | 100  | 104 | 108 | 112   | 116 | 120 | 124 |
| (A) - in            | 28      | 30 | 31    | 33    | 35   | 36   | 37      | 39   | 41  | 42  | 44    | 45  | 47  | 48  |
| (B) - cm            | 54      | 58 | 62    | 66    | 70   | 74   | 76      | 80   | 84  | 88  | 92    | 96  | 100 | 104 |
| (B) - in            | 21      | 23 | 24    | 26    | 27   | 29   | 30      | 31   | 33  | 35  | 36    | 38  | 39  | 41  |
| (C) - cm            | 80      | 84 | 88    | 92    | 96   | 100  | 104     | 108  | 112 | 116 | 120   | 124 | 128 | 132 |
| (C) - in            | 31      | 33 | 35    | 36    | 38   | 39   | 41      | 42   | 44  | 45  | 47    | 48  | 50  | 51  |
| ( <b>D</b> ) - cm   | 81      | 81 | 82    | 82    | 82   | 82   | 83      | 83   | 84  | 84  | 84    | 84  | 85  | 85  |
| ( <b>D</b> ) - in   | 32      | 32 | 32    | 32    | 32   | 32   | 32      | 32   | 33  | 33  | 33    | 33  | 34  | 34  |
| (E) - cm            | 160/175 |    |       |       |      |      | 168/185 |      |     |     |       |     |     |     |
| (E) - in            | 63/69   |    |       |       |      |      | 66/73   |      |     |     |       |     |     |     |