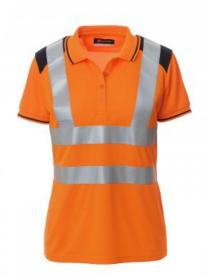

# **GUARD+LADY**

001484-0028

Women's short-sleeved two-tone, high visibility polo shirt with reflective stripes, with 4 matching, mother-of-pearl effect buttons, contrasting fine rib collar and sleeve edging, side vents, concealed collar stitching.

**Composition:** 100% POLYESTER

**Appearance:** DRY-TECH Weight: 150 GR/MQ

Sizes:

Packaging: 1/50

MADE IN: MADE IN CHINA

**HS CODE:** 61103010