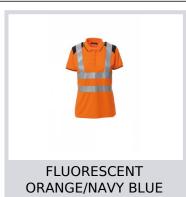

# **GUARD+LADY**

001484-0028

Women's short-sleeved two-tone, high visibility polo shirt with reflective stripes, with 4 matching, mother-of-pearl effect buttons, contrasting fine rib collar and sleeve edging, side vents, concealed collar stitching.

#### Colors