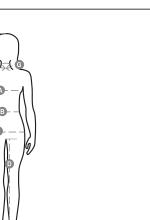

## Size Guide

| International Sizes      | XS    |         | S     |       | M    |      | L     |         | XL  |     | XXL   |       | 3XL |     |
|--------------------------|-------|---------|-------|-------|------|------|-------|---------|-----|-----|-------|-------|-----|-----|
| IT                       | 34    | 36      | 38    | 40    | 42   | 44   | 46    | 48      | 50  | 52  | 54    | 56    | 58  | 60  |
| FR - ES                  | 30    | 32      | 34    | 36    | 38   | 40   | 42    | 44      | 46  | 48  | 50    | 52    | 54  | 56  |
| DE                       | 28    | 30      | 32    | 34    | 36   | 38   | 40    | 42      | 44  | 46  | 48    | 50    | 52  | 54  |
| UK                       | 2     | 4       | 6     | 8     | 10   | 12   | 14    | 16      | 18  | 20  | 22    | 24    | 26  | 28  |
| ( <b>G</b> ) - <i>cm</i> | 36    | 36      | 37    | 37    | 38,5 | 38,5 | 39,5  | 39,5    | 41  | 41  | 42    | 42    | 43  | 43  |
| ( <b>G</b> ) - in        | 14    | 14      | 141/2 | 141⁄2 | 15   | 15   | 151/2 | 151/2   | 16  | 16  | 161⁄2 | 161⁄2 | 17  | 17  |
| ( <b>A</b> ) - <i>cm</i> | 72    | 76      | 80    | 84    | 88   | 92   | 96    | 100     | 104 | 108 | 112   | 116   | 120 | 124 |
| ( <b>A</b> ) - in        | 28    | 30      | 31    | 33    | 35   | 36   | 37    | 39      | 41  | 42  | 44    | 45    | 47  | 48  |
| ( <b>B</b> ) - <i>cm</i> | 54    | 58      | 62    | 66    | 70   | 74   | 76    | 80      | 84  | 88  | 92    | 96    | 100 | 104 |
| ( <b>B</b> ) - <i>in</i> | 21    | 23      | 24    | 26    | 27   | 29   | 30    | 31      | 33  | 35  | 36    | 38    | 39  | 41  |
| ( <b>C</b> ) - <i>cm</i> | 80    | 84      | 88    | 92    | 96   | 100  | 104   | 108     | 112 | 116 | 120   | 124   | 128 | 132 |
| ( <b>C</b> ) - in        | 31    | 33      | 35    | 36    | 38   | 39   | 41    | 42      | 44  | 45  | 47    | 48    | 50  | 51  |
| ( <b>D</b> ) - <i>cm</i> | 81    | 81      | 82    | 82    | 82   | 82   | 83    | 83      | 84  | 84  | 84    | 84    | 85  | 85  |
| ( <b>D</b> ) - in        | 32    | 32      | 32    | 32    | 32   | 32   | 32    | 32      | 33  | 33  | 33    | 33    | 34  | 34  |
| ( <b>E</b> ) - <i>cm</i> |       | 160/175 |       |       |      |      |       | 168/185 |     |     |       |       |     |     |
| (E) - <i>in</i>          | 63/69 |         |       |       |      |      | 66/73 |         |     |     |       |       |     |     |