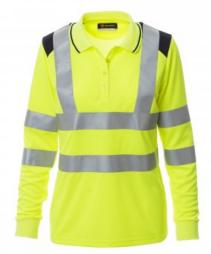

## **GUARD+WINTER LADY** 001482-0028

Women's long-sleeved two-tone, high visibility polo shirt with reflective stripes, with 4 matching, mother-of-pearl effect buttons, contrasting fine rib collar and sleeve edging, side vents, concealed collar stitching. **Composition:** 100% POLYESTER

Appearance: DRY-TECH Weight: 150 GR/MQ Sizes: Packaging: 1/30

MADE IN: MADE IN CHINA HS CODE: 61103010

 →a<sup>b1</sup>
 →a<sup>b1</sup>

 →a<sup>b1</sup>
 →a<sup>b1</sup>