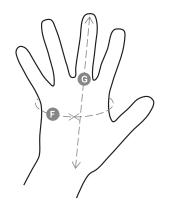

## Size Guide

| Taglie Internazionali    | XS            | S                 | М             | L    | XL   | XXL  |
|--------------------------|---------------|-------------------|---------------|------|------|------|
| Taglie Numeriche         | 6             | 7                 | 8             | 9    | 10   | 11   |
| ( <b>F</b> ) - <i>cm</i> | 15,2          | 17,8              | 20,3          | 22,9 | 25,4 | 27,9 |
| ( <b>F</b> ) - <i>in</i> | 6             | 7                 | 8             | 9    | 10   | 11   |
| ( <b>G</b> ) - <i>cm</i> | 16            | 17,1              | 18,2          | 19,2 | 20,4 | 21,5 |
| ( <b>G</b> ) - in        | 6 <b>-</b> 6½ | 6½ <del>-</del> 7 | 7 <b>-</b> 7½ | 71⁄2 | 8    | 81⁄2 |