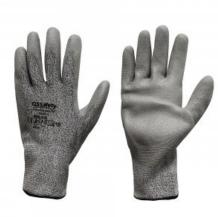

Colors

000878-0175 Heavy-duty 13G polyethylene gloves, ventilated back, knit cuff, polyurethane coated - Features: sturdy - Strengths: comfort, grip, sensitive, precision, resistant to cuts - Areas of application: handling and assembly of cutting, dry or slightly oily items **Composition:** 100% POLYETHYLENE **Appearance:** PU COATED NYLON **Sizes: Packaging:** 12/144