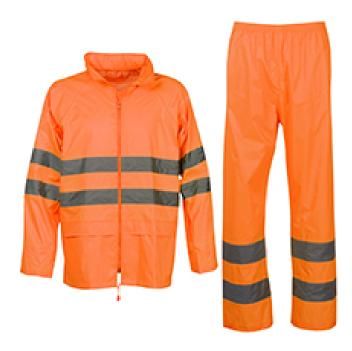

#### **ITEM'S DESCRIPTION:**

High-visibility rain suit with reflective stripes. Jacket with zip, foldaway hood, straight sleeves, back mesh. Trousers with elasticated waist and two pockets. Single front with zip.