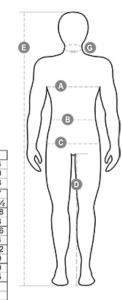

#### **CERTIFICATIONS:**

|                   | XXS X   |      | S S     |       | S     | M       |       | L   |     |     |
|-------------------|---------|------|---------|-------|-------|---------|-------|-----|-----|-----|
| IT - DE           | 38      | 40   | 42      | 44    | 46    | 48      | 50    | 52  | 54  | 1   |
| FR - ES           | 34      | 36   | 38      | 40    | 42    | 44      | 46    | 48  | 50  | 1   |
| UK                | 30      | 31   | 33      | 34    | 36    | 38      | 39    | 41  | 42  | 1   |
| (G) - cm          | 37      | 38   | 38      | 39    | 39    | 40      | 40    | 41  | 41  | 1   |
| (G) - in          | 141/2   | 15   | 15      | 151/2 | 151/2 | 153/4   | 153/4 | 16  | 16  | 1   |
| (A) - cm          | 76      | 80   | 84      | 88    | 92    | 96      | 100   | 104 | 108 | 1   |
| (A) - in          | 30      | 31   | 33      | 34    | 36    | 38      | 39    | 41  | 42  | 1   |
| (B) - cm          | 68      | 72   | 74      | 76    | 80    | 84      | 88    | 92  | 96  | 1   |
| (B) - in          | 27      | 28   | 29      | 30    | 32    | 33      | 34    | 36  | 38  |     |
| (C) - cm          | 84      | 88   | 90      | 92    | 96    | 100     | 104   | 108 | 112 | ]   |
| (C) - in          | 33      | 34   | 35      | 36    | 38    | 39      | 41    | 42  | 44  |     |
| (D) - cm          | 82      | 84   | 84      | 85    | 85    | 86      | 86    | 87  | 87  | ]   |
| ( <b>D</b> ) - in | 32      | 33   | 33      | 33    | 33    | 33      | 33    | 34  | 34  |     |
| (E) - cm          | 170/181 |      |         |       |       | 175/187 |       |     |     |     |
| (E) - in          | 67/71   |      |         |       |       | 69/73   |       |     |     |     |
|                   | XL X    |      |         | (L 3) |       | (L   4  |       | (L  | 5XL |     |
| IT - DE           | 56      | 58   | 60      | 62    | 64    | 66      | 68    | 70  | 72  | 7   |
| FR - ES           | 52      | 54   | 56      | 58    | 60    | 62      | 64    | 66  | 68  | 70  |
| UK                | 44      | 46   | 47      | 48    | 50    | 52      | 53    | 55  | 56  | 51  |
| (G) - cm          | 42,5    | 42.5 | 44      | 44    | 45    | 45      | 46    | 46  | 47  | 4   |
|                   | 4004    |      | 4.774.6 |       |       |         | 4.0   | 4.0 |     | 4.0 |

|                   | XL      |       | XXL   |       | 3XL |       | 4XL |     | 5XL   |       |  |
|-------------------|---------|-------|-------|-------|-----|-------|-----|-----|-------|-------|--|
| IT - DE           | 56      | 58    | 60    | 62    | 64  | 66    | 68  | 70  | 72    | 74    |  |
| FR - ES           | 52      | 54    | 56    | 58    | 60  | 62    | 64  | 66  | 68    | 70    |  |
| UK                | 44      | 46    | 47    | 48    | 50  | 52    | 53  | 55  | 56    | 58    |  |
| (G) - cm          | 42,5    | 42,5  | 44    | 44    | 45  | 45    | 46  | 46  | 47    | 47    |  |
| (G) - in          | 163/4   | 16¾   | 171/4 | 171/4 | 17¾ | 173/4 | 18  | 18  | 181/2 | 181/2 |  |
| (A) - cm          | 112     | 116   | 120   | 124   | 128 | 132   | 136 | 140 | 144   | 148   |  |
| (A) - in          | 44      | 46    | 47    | 48    | 50  | 52    | 53  | 55  | 56    | 58    |  |
| (B) - cm          | 100     | 104   | 108   | 112   | 116 | 120   | 124 | 128 | 132   | 136   |  |
| (B) - in          | 40      | 41    | 43    | 45    | 46  | 48    | 49  | 51  | 52    | 54    |  |
| (C) - cm          | 116     | 120   | 124   | 128   | 132 | 136   | 140 | 144 | 148   | 152   |  |
| (C) - in          | 46      | 47    | 49    | 50    | 52  | 53    | 55  | 56  | 58    | 59    |  |
| (D) - cm          | 88      | 88    | 88    | 88    | 88  | 88    | 89  | 89  | 89    | 89    |  |
| ( <b>D</b> ) - in | 34      | 34    | 34    | 34    | 34  | 34    | 35  | 35  | 35    | 35    |  |
| (E) - cm          | 175/189 |       |       |       |     |       |     |     |       |       |  |
| (E) - in          |         | 69/75 |       |       |     |       |     |     |       |       |  |
|                   |         |       |       |       |     |       |     |     |       |       |  |