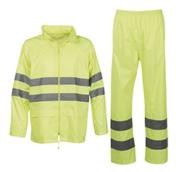

#### **ITEM'S DESCRIPTION:**

High-visibility rain suit with reflective stripes. Jacket with zip, foldaway hood, straight sleeves, back mesh. Trousers with elasticated waist and two pockets. Single front with zip.

**FLUORESCENT YELLOW**