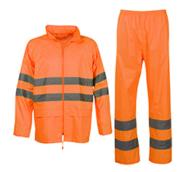

#### **ITEM'S DESCRIPTION:**

High-visibility rain suit with reflective stripes. Jacket with zip, foldaway hood, straight sleeves, back mesh. Trousers with elasticated waist and two pockets. Single front with zip.