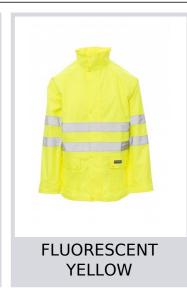

## **HURRICANE-JACKET**

000354-0093

High-visibility, rain jacket with 3M stripes, raglan sleeves, full nylon zip and flap with snap fasteners, foldaway hood, drawstring waist, straight sleeves with elasticated inside cuff, two pockets with flap. Heat taped stripes and seams.

Composition: 100% PU COATED POLYESTER

**Appearance:** PU COATED POLYESTER TAFFETA 300D

Weight: 170 GR/MQ

Sizes:

Packaging: 1/20

MADE IN: MADE IN CHINA

**HS CODE:** 62102000

## Colors













## **Size Guide**

| International Sizes | XXS     |       | XS |    | S   |     | M       |     | L   |     | XL      |      | XXL   |       | 3XL   |       | 4XL |     | 5XL |       |
|---------------------|---------|-------|----|----|-----|-----|---------|-----|-----|-----|---------|------|-------|-------|-------|-------|-----|-----|-----|-------|
| IT - DE             | 36      | 38    | 40 | 42 | 44  | 46  | 48      | 50  | 52  | 54  | 56      | 58   | 60    | 62    | 64    | 66    | 68  | 70  | 72  | 74    |
| FR - ES             | 32      | 34    | 36 | 38 | 40  | 42  | 44      | 46  | 48  | 50  | 52      | 54   | 56    | 58    | 60    | 62    | 64  | 66  | 68  | 70    |
| UK                  | 29      | 30    | 31 | 33 | 34  | 36  | 38      | 39  | 41  | 42  | 44      | 4