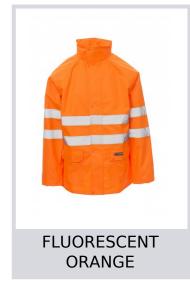

## **HURRICANE-JACKET**

000354-0093

High-visibility, rain jacket with 3M stripes, raglan sleeves, full nylon zip and flap with snap fasteners, foldaway hood, drawstring waist, straight sleeves with elasticated inside cuff, two pockets with flap. Heat taped stripes and seams.

Composition: 100% PU COATED POLYESTER

**Appearance:** PU COATED POLYESTER TAFFETA 300D

Weight: 170 GR/MQ

Sizes:

Packaging: 1/20

MADE IN: MADE IN CHINA

**HS CODE:** 62102000

## Colors













## **Size Guide**

| International Sizes | XXS     |       | XS |    | S   |     | M       |     | L   |     | XL      |      | XXL   |       | 3XL   |       | 4XL |     | 5XL |       |
|---------------------|---------|-------|----|----|-----|-----|---------|-----|-----|-----|---------|------|-------|-------|-------|-------|-----|-----|-----|-------|
| IT - DE             | 36      | 38    | 40 | 42 | 44  | 46  | 48      | 50  | 52  | 54  | 56      | 58   | 60    | 62    | 64    | 66    | 68  | 70  | 72  | 74    |
| FR - ES             | 32      | 34    | 36 | 38 | 40  | 42  | 44      | 46  | 48  | 50  | 52      | 54   | 56    | 58    | 60    | 62    | 64  | 66  | 68  | 70    |
| UK                  | 29      | 30    | 31 | 33 | 34  | 36  | 38      | 39  | 41  | 42  | 44      |