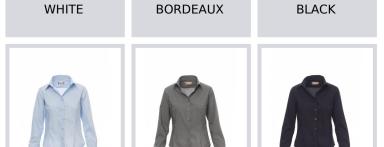

| 92    | 96   | 100  | 104  | 108   | 112 | 116 | 120  | 124 | 128 | 132 |                |
| ( <b>C</b> ) - in        | 31 | 33    | 35    | 36    | 38   | 39   | 41   | 42    | 44  | 45  | 47   | 48  | 50  | 51  |                |
| ( <b>D</b> ) - <i>cm</i> | 81 | 81    | 82    | 82    | 82   | 82   | 83   | 83    | 84  | 84  | 84   | 84  | 85  | 85  |                |
| ( <b>D</b> ) - in        | 32 | 32    | 32    | 32    | 32   | 32   | 32   | 32    | 33  | 33  | 33   | 33  | 34  | 34  |                |
| (E) - <i>cm</i>          |    |       | 160   | /175  |      |      |      |       |     | 168 | /185 |     |     |     |                |
| (E) - <i>in</i>          |    | 63/69 |       |       |      |      |      | 66/73 |     |     |      |     |     |     |                |



STEEL GREY

Washing instructions

SKY BLUE



## Certifications

Colors