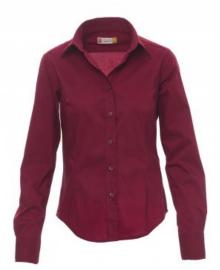

NAVY BLUE

IMAGE LADY

Women's fine weave combed cotton fitted shirt, pleats at the front and back, Italian-style collar, tailored cuff with 2 buttons and button hole, stitched placket with matching buttons. With yoke. Easy-care fabric.