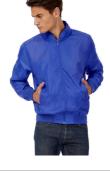

### Details

Make an impact with the B&C Trooper /men bomber jacket. A new take on the essential bomber with its outstanding colour offer. This lightweight bomber offers a contemporary colour range with the most fashionable contrasted inner mesh lining.

Thanks to its fashionable bomber cut and high-quality fabric, this lightweight jacket is water-repellent, breathable and windbreaker. It features a standing collar and cotton feel 2X2 qualitative rib on cuffs and hem that will ensure comfort and style while its easy accesses for decoration ensure great brand visibility.

# Style & Fit

- Light weight bomber style with cotton feel heavy rib on cuffs and botton hem.
- The combination of a plain outer colour with contrasting inner lining adds a modern appearance, creating a high value perception whilst not hindering identity application.
- Trendy and "retail" cut for a contemporary image.
- Soft handfeel fabric adds premium perception.
- Wide colour choice will support any idea and/or identity and create strong visibility when needed.
- Bomber shape collar.
- . Self fabric inner collar.
- 2 zipped hand pockets
- 1 inner wallet pocket with closing tabs.