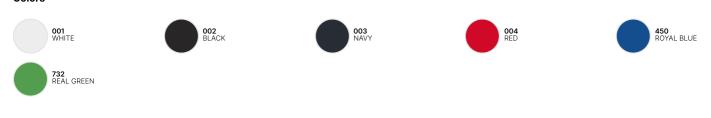

modern appearance, creating a high value perception whilst not hindering identity application.
- Trendy and "retail" cut for a contemporary image.
- Soft handfeel fabric adds premium perception.
- Wide colour choice will support any idea and/or identity and create strong visibility when needed.
- Bomber shape collar.
- . Self fabric inner collar.
- 2 zipped hand pockets
- 1 inner wallet pocket with closing tabs.

## Made to last

- · Reinforced topstitched seams for extra durability.
- Polyester heavy rib with elastane for better shape retention and durability.
- Long lasting high quality tone-on-tone SBS zipper.

All our products are tested and approved using all main print techniques.





Want the same style for everyone?

Try the B&C Trooper /women

# **B&C Trooper /men**



# Colors



# Size Guide



| B&C TROOPER /MEN JM963        | XS | S    | М    | L    | XL   | XXL  | XXXL |
|-------------------------------|----|------|------|------|------|------|------|
| A HALF CHEST                  | -  | 56   | 59   | 62   | 65   | 68   | 71   |
| B BODY LENGTH FROM NECK POINT | -  | 68   | 70   | 72   | 74   | 76   | 78   |
| C SLEEVE LENGTH               | -  | 66,5 | 68   | 69,5 | 71   | 72,5 | 74   |
| D CENTER BACK LENGTH          | -  | 66,5 | 68,5 | 70,5 | 72,5 | 74,5 | 76,5 |
|                               |    |      |      |      |      |      |      |