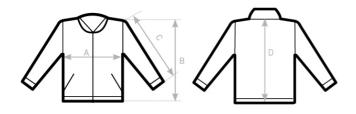

# Size Guide

| B&C TROOPER /MEN JM963        | XS | S    | М    | L    | XL   | XXL  | XXXL |
|-------------------------------|----|------|------|------|------|------|------|
| A HALF CHEST                  | -  | 56   | 59   | 62   | 65   | 68   | 71   |
| B BODY LENGTH FROM NECK POINT | -  | 68   | 70   | 72   | 74   | 76   | 78   |
| C SLEEVE LENGTH               | -  | 66,5 | 68   | 69,5 | 71   | 72,5 | 74   |
| D CENTER BACK LENGTH          | -  | 66,5 | 68,5 | 70,5 | 72,5 | 74,5 | 76,5 |
|                               |    |      |      |      |      |      |      |