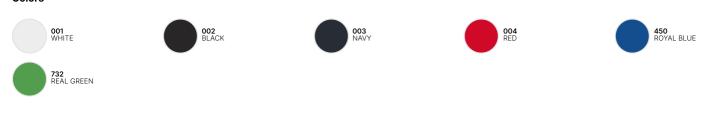

dern appearance, creating a high value perception whilst not hindering identity application.
- Trendy and "retail" cut for a contemporary image.
- Soft handfeel fabric adds premium perception.
- Wide colour choice will support any idea and/or identity and create strong visibility when needed.
- Bomber shape collar.
- Self fabric inner collar.
- 2 zipped hand pockets.

### Made to last

- Reinforced topstitched seams for extra durability.
- Polyester heavy rib with elastane for better shape retention and durability.
- Long lasting high quality tone-on-tone SBS zipper.

# Care instructions

All our products are tested and approved using all main print techniques.





DUO<sup>®</sup> CONCEPT

Want the same style for everyone?

Try the B&C Trooper /men

# **B&C Trooper /women**



## Colors



## Size Guide



| B&C TROOPER /WOMEN JW964      | XS   | S    | М    | L    | XL   | XXL  | XXXL |
|-------------------------------|------|------|------|------|------|------|------|
| A HALF CHEST                  | 48   | 51   | 54   | 57   | 60   | 63   | -    |
| B BODY LENGTH FROM NECK POINT | 60   | 62   | 64   | 66   | 68   | 70   | -    |
| C SLEEVE LENGTH               | 62   | 63,5 | 65   | 66,5 | 68   | 69,5 | -    |
| D CENTER BACK LENGTH          | 58,5 | 60,5 | 62,5 | 64,5 | 66,5 | 68,5 | -    |
|                               |      |      |      |      |      |      |      |