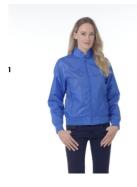

# **B&C Trooper /women**

Trendy lightweight bomber jacket

Outer layer: 100% polyester 210T taffeta Body lining:100% polyester mesh Sleeves lining: 100% polyester taffeta

#### Details

Make an impact with the B&C Trooper /women bomber jacket. A new take on the essential bomber with its outstanding colour offer. This lightweight bomber offers a contemporary colour range with the most fashionable contrasted inner mesh lining.

Thanks to its fashionable bomber cut and high-quality fabric, this lightweight jacket is water-repellent, breathable and windbreaker. It features a standing collar and cotton feel 2X2 qualitative rib on cuffs and hem that will ensure comfort and style while its easy accesses for decoration ensure great brand visibility.

#### Style & Fit

- Light weight bomber style with cotton feel heavy rib on cuffs and botton hem.
- The combination of a plain outer colour with contrasting inner lining adds a modern appearance, creating a high value perception whilst not hindering identity application.
- Trendy and "retail" cut for a contemporary image.
- Soft handfeel fabric adds premium perception.
- Wide colour choice will support any idea and/or identity and create strong visibility when needed.
- Bomber shape collar.
- Self fabric inner collar.
- 2 zipped hand pockets.