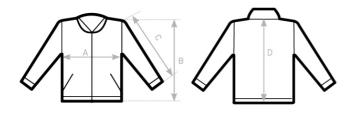

## Size Guide

| B&C TROOPER /WOMEN JW964      | XS   | S    | М    | L    | XL   | XXL  | XXXL |
|-------------------------------|------|------|------|------|------|------|------|
| A HALF CHEST                  | 48   | 51   | 54   | 57   | 60   | 63   | -    |
| B BODY LENGTH FROM NECK POINT | 60   | 62   | 64   | 66   | 68   | 70   | -    |
| C SLEEVE LENGTH               | 62   | 63,5 | 65   | 66,5 | 68   | 69,5 | -    |
| D CENTER BACK LENGTH          | 58,5 | 60,5 | 62,5 | 64,5 | 66,5 | 68,5 | -    |
|                               |      |      |      |      |      |      |      |