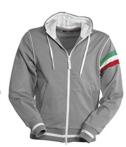

#### **ITEM'S DESCRIPTION:**

Women's fitted hoodie with full, contrasting plastic zip with double metal pull. Contrasting hood and drawstring, contrasting stretch rib cuffs and hem, contrasting cuff piping, trim (colours of the flag) on the left sleeve, 2 pockets with zip, reinforced seams and pique type fabric for greater breathability.

WHITE/NAVY BLUE

**RED/WHITE** 

**BLACK/WHITE** 

ROYAL **BLUE/WHITE** 

**GREY/WHITE** 

NAVY BLUE/WHITE