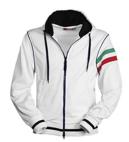

#### **ITEM'S DESCRIPTION:**

Women's fitted hoodie with full, contrasting plastic zip with double metal pull. Contrasting hood and drawstring, contrasting stretch rib cuffs and hem, contrasting cuff piping, trim (colours of the flag) on the left sleeve, 2 pockets with zip, reinforced seams and pique type fabric for greater breathability.