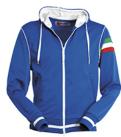

#### **ITEM'S DESCRIPTION:**

Women's fitted hoodie with full, contrasting plastic zip with double metal pull. Contrasting hood and drawstring, contrasting stretch rib cuffs and hem, contrasting cuff piping, trim (colours of the flag) on the left sleeve, 2 pockets with zip, reinforced seams and pique type fabric for greater breathability.

WHITE/NAVY BLUE

**RED/WHITE** 

**BLACK/WHITE** 

ROYAL **BLUE/WHITE** 

**GREY/WHITE** 

NAVY BLUE/WHITE