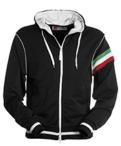

#### **ITEM'S DESCRIPTION:**

Women's fitted hoodie with full, contrasting plastic zip with double metal pull. Contrasting hood and drawstring, contrasting stretch rib cuffs and hem, contrasting cuff piping, trim (colours of the flag) on the left sleeve, 2 pockets with zip, reinforced seams and pique type fabric for greater breathability.

WHITE/NAVY BLUE

**RED/WHITE** 

**BLACK/WHITE** 

ROYAL **BLUE/WHITE** 

**GREY/WHITE** 

NAVY BLUE/WHITE