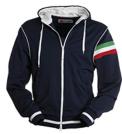

#### **ITEM'S DESCRIPTION:**

Women's fitted hoodie with full, contrasting plastic zip with double metal pull. Contrasting hood and drawstring, contrasting stretch rib cuffs and hem, contrasting cuff piping, trim (colours of the flag) on the left sleeve, 2 pockets with zip, reinforced seams and pique type fabric for greater breathability.

WHITE/NAVY BLUE

**RED/WHITE** 

**BLACK/WHITE** 

ROYAL **BLUE/WHITE** 

**GREY/WHITE** 

NAVY BLUE/WHITE