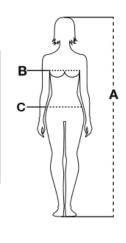

#### **CARE LABEL:**

100% POLYESTER 300 GR/MQ

**AVAILABLE SIZES: S-M-L** 

MADE IN: MADE IN CHINA

**HS CODE:** 61103099

**CERTIFICATIONS:** 

| Sizes (+/- 5%) | (A)     | (B)     | (C)     |
|----------------|---------|---------|---------|
| XS             | 158/164 | 72/76   | 68/74   |
| S              | 162/168 | 78/82   | 76/82   |
| М              | 166/172 | 84/90   | 84/90   |
| L              | 170/174 | 92/98   | 92/100  |
| XL             | 172/176 | 100/104 | 102/108 |
| XXL            | 174/178 | 108/112 | 110/116 |