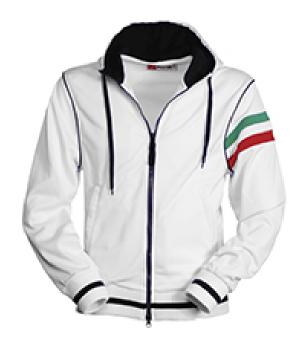

#### **ITEM'S DESCRIPTION:**

Women's fitted hoodie with full, contrasting plastic zip with double metal pull. Contrasting hood and drawstring, contrasting stretch rib cuffs and hem, contrasting cuff piping, trim (colours of the flag) on the left sleeve, 2 pockets with zip, reinforced seams and pique type fabric for greater breathability.