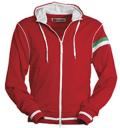

#### **ITEM'S DESCRIPTION:**

Women's fitted hoodie with full, contrasting plastic zip with double metal pull. Contrasting hood and drawstring, contrasting stretch rib cuffs and hem, contrasting cuff piping, trim (colours of the flag) on the left sleeve, 2 pockets with zip, reinforced seams and pique type fabric for greater breathability.

WHITE/NAVY BLUE

**RED/WHITE** 

**BLACK/WHITE** 

ROYAL **BLUE/WHITE** 

**GREY/WHITE** 

NAVY BLUE/WHITE