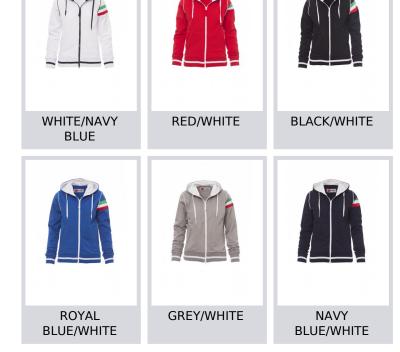

**KANSAS** 

001272-0011

Regular Fit

Breathable

SBS

Women's fitted hoodie with full, contrasting plastic zip with double metal pull. Contrasting hood and drawstring, contrasting stretch rib cuffs and hem, contrasting cuff piping, trim (colours of the flag) on the left sleeve, 2 pockets with zip, reinforced seams and pique type fabric for greater breathability. **Composition:** 100% POLYESTER **Appearance:** DRY-TECH BRUSHED Weight: 300 GR/MQ Sizes: Packaging: 5/20