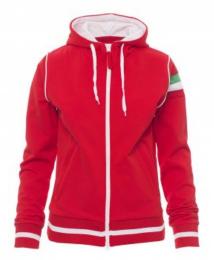

**KANSAS** 

001272-0011

Regular Fit

Breathable

SBS

Women's fitted hoodie with full, contrasting plastic zip with double metal pull. Contrasting hood and drawstring, contrasting stretch rib cuffs and hem, contrasting cuff piping, trim (colours of the flag) on the left sleeve, 2 pockets with zip, reinforced seams and pique type fabric for greater breathability. **Composition:** 100% POLYESTER **Appearance:** DRY-TECH BRUSHED Weight: 300 GR/MQ Sizes: Packaging: 5/20