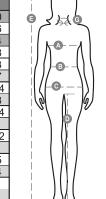

## Size Guide

матсн

2+2

| International Sizes      | XS    |         | S     |       | M    |      | L     |         | XL  |     | XXL |     | 3XL |     |
|--------------------------|-------|---------|-------|-------|------|------|-------|---------|-----|-----|-----|-----|-----|-----|
| IT                       | 34    | 36      | 38    | 40    | 42   | 44   | 46    | 48      | 50  | 52  | 54  | 56  | 58  | 60  |
| FR - ES                  | 30    | 32      | 34    | 36    | 38   | 40   | 42    | 44      | 46  | 48  | 50  | 52  | 54  | 56  |
| DE                       | 28    | 30      | 32    | 34    | 36   | 38   | 40    | 42      | 44  | 46  | 48  | 50  | 52  | 54  |
| UK                       | 2     | 4       | 6     | 8     | 10   | 12   | 14    | 16      | 18  | 20  | 22  | 24  | 26  | 28  |
| ( <b>G</b> ) - <i>cm</i> | 36    | 36      | 37    | 37    | 38,5 | 38,5 | 39,5  | 39,5    | 41  | 41  | 42  | 42  | 43  | 43  |
| ( <b>G</b> ) - in        | 14    | 14      | 141/2 | 141⁄2 | 15   | 15   | 15½   | 151/2   | 16  | 16  | 16½ | 16½ | 17  | 17  |
| ( <b>A</b> ) - <i>cm</i> | 72    | 76      | 80    | 84    | 88   | 92   | 96    | 100     | 104 | 108 | 112 | 116 | 120 | 124 |
| ( <b>A</b> ) - in        | 28    | 30      | 31    | 33    | 35   | 36   | 37    | 39      | 41  | 42  | 44  | 45  | 47  | 48  |
| ( <b>B</b> ) - <i>cm</i> | 54    | 58      | 62    | 66    | 70   | 74   | 76    | 80      | 84  | 88  | 92  | 96  | 100 | 104 |
| ( <b>B</b> ) - <i>in</i> | 21    | 23      | 24    | 26    | 27   | 29   | 30    | 31      | 33  | 35  | 36  | 38  | 39  | 41  |
| ( <b>C</b> ) - <i>cm</i> | 80    | 84      | 88    | 92    | 96   | 100  | 104   | 108     | 112 | 116 | 120 | 124 | 128 | 132 |
| ( <b>C</b> ) - in        | 31    | 33      | 35    | 36    | 38   | 39   | 41    | 42      | 44  | 45  | 47  | 48  | 50  | 51  |
| ( <b>D</b> ) - <i>cm</i> | 81    | 81      | 82    | 82    | 82   | 82   | 83    | 83      | 84  | 84  | 84  | 84  | 85  | 85  |
| ( <b>D</b> ) - in        | 32    | 32      | 32    | 32    | 32   | 32   | 32    | 32      | 33  | 33  | 33  | 33  | 34  | 34  |
| ( <b>E</b> ) - <i>cm</i> |       | 160/175 |       |       |      |      |       | 168/185 |     |     |     |     |     |     |
| (E) - <i>in</i>          | 63/69 |         |       |       |      |      | 66/73 |         |     |     |     |     |     |     |