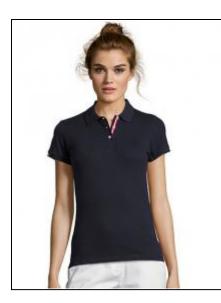

## Women's Polo Shirt Patriot

Art.-Nr.: L01407

- Close-fitting cut
- Contrasting stripes under collar
- Reinforced placket with 3 white pearl buttons
- Two-coloured strip at collar, button placket, side slits and tags at cuffs
- Cut and sewn
- Spare button on the inside seam