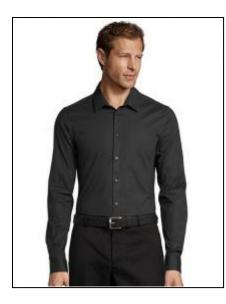

## Men's Long Sleeve Stretch Shirt Blake

Art.-Nr.: L01426

- 2 darts at waist and back
- Modern classic collar
- Tone-on-tone 8 button placket
- Cuffs with 2 buttons

## Information

Catalogue page CorporateWear 41

Material Poplin

Production Certificates Fair Working Conditions

Grammage in g/m<sup>2</sup> 120 g/m<sup>2</sup>

Composition 97% Cotton / 3% Elastane

Polybag No
Cut Slim fit
Sleeve Long sleeve

Cuffs

Colorfulness 1-coloured

Pastel

Shirts (kind) long-sleeve
Functionality Work clothing
Care Instructions Washable at 40°C

Can be chemically cleaned

Suitable for tumble drying

May be ironed

Collar/Neck Classical collar

Details no breast pocket

Size Run S, M, L, XL, XXL, 3XL, 4XL