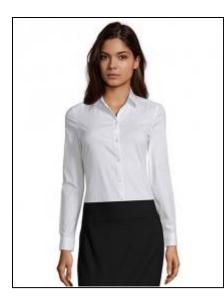

# Women's Long Sleeve Stretch Shirt Blake

Art.-Nr.: L01427

- Close-fitting cut
- Classic collar
- Tone-on-tone 8 button placket
- Cuffs with 1 button
- Front and back darts

## Information

Catalogue page CorporateWear 41

Material Poplin

Production Certificates Fair Working Conditions

Grammage in g/m<sup>2</sup> 120 g/m<sup>2</sup>

Composition 97% Cotton / 3% Elastane

Polybag No
Cut Slim fit
Sleeve Long sleeve

Cuffs

Colorfulness 1-coloured

Pastel

Blouses (details) long-sleeve
Functionality Work clothing
Care Instructions Washable at 40°C

Can be chemically cleaned

Suitable for tumble drying

May be ironed

Collar/Neck Classical collar

Details no breast pocket

Size Run XS, S, M, L, XL, XXL