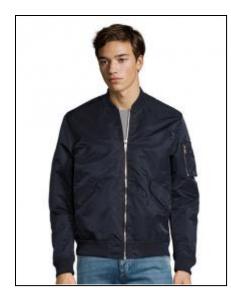

# **Rebel Jacket**

Art.-Nr.: L01616

- Unisex
- Zip opening
- Ribbed collar, cuffs and bottom
- 2 flap pocket with press studs
- 1 sleeve zip pocket
- Tone-on-tone lining