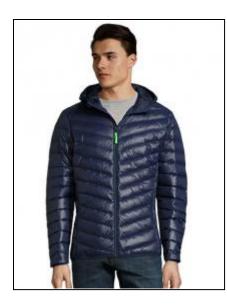

## Men's Ray Jacket

Art.-Nr.: L01620

Small high collar

• 2 front and 2 inside pockets

• Elasticated hood, bottom and cuffs

"In bag" folding system with stoppers

## Information

Catalogue page TexStyles 344

Production Certificates Fair Working Conditions

Composition Outer: 100% Nylon, Lining: 100% Polyester,

Padding: 90% Downs / 10% Feathers

Polybag Single
Colorfulness 1-coloured
Care Instructions Hand wash
Collar/Neck With hood

Stand-up collar

Sleeve Set-in With cuffs

Details Packable in pocket/bag
Size Run S, M, L, XL, XXL, 3XL