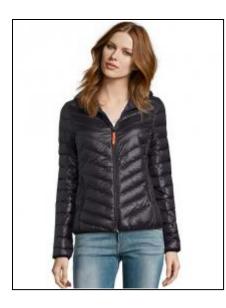

## Women's Ray Jacket

Art.-Nr.: L01621

Small high collar

• 2 front and 2 inside pockets

• Elasticated hood, bottom and cuffs

• "In bag" folding system with stoppers

## Information

Catalogue page TexStyles 344

Production Certificates Fair Working Conditions

Composition Outer: 100% Nylon, Lining: 100% Polyester,

Padding: 90% Downs / 10% Feathers

Polybag Single

Care Instructions Hand wash
Colorfulness 1-coloured
Collar/Neck With hood

Stand-up collar

Sleeve With cuffs

Details Packable in pocket/bag

Size Run S, M, L, XL, XXL