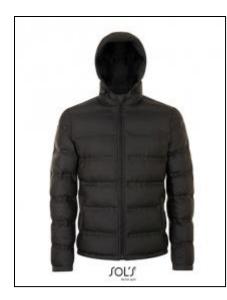

## Men's Ridley Jacket

Art.-Nr.: L01622

- 300T Polyester
- Heat-sealed padded jacket
- Adjustable hood with drawcord and stoppers
- 2 front zip pockets and 2 inside pockets
- Adjustable cuffs
- Drawcord and stoppers at bottom