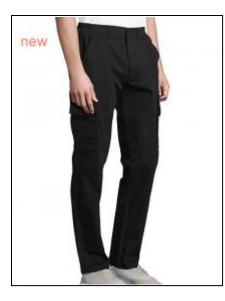

## Men's Docker Pants

Art.-Nr.: L03820

- Modern cut
- Stretch twill
- Elastic waist with reinforced belt loops
- Zipper and metal button
- 2 Italian pockets
- 2 side patch pockets with flap and press studs
- 2 back piping pockets with buttonhole
- 1 ticket pocket
- Tear-Away label

## Information

| Catalogue page TexStyles     | 420                                                           |
|------------------------------|---------------------------------------------------------------|
| Material                     | Stretch                                                       |
| Grammage in g/m <sup>2</sup> | 300 g/m²                                                      |
| Composition                  | 98% Cotton / 2% Elastane                                      |
| Polybag                      | Single                                                        |
| Label                        | Removable label                                               |
| Trousers (kind)              | Cargo pants                                                   |
| Size Run                     | 36, 38, 40, 42, 44, 46, 48, 50, 52, 54, 56, 58,<br>60, 62, 64 |