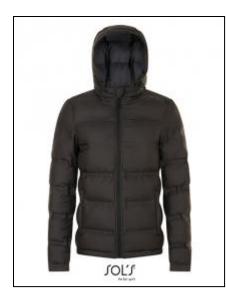

## Women's Ridley Jacket

Art.-Nr.: L01623

- 300T Polyester Heat-sealed padded jacket
- Adjustable hood with drawcord and stoppers
- 2 front zip pockets and 2 inside pockets
- Adjustable cuffs
- Drawcord and stoppers at bottom