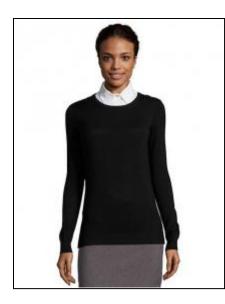

## Women's Ginger Sweater

Art.-Nr.: L01713

- Round neck
- Close-fitting cut
- 1x1 ribbed cuffs and hem with elastane for a perfect fit
- Armholes with knitting decrease

## **Information**

Catalogue page CorporateWear 61

Production Certificates Fair Working Conditions

Oeko-Tex

Composition 70% Viscose / 30% Polyamide

Polybag Single

Neck Round neck

Cut Slim fit

Colorfulness 1-coloured

Pullover (kind) knitted pullover

Care Instructions Washable at 30°C

May be ironed

Sleeve With cuffs

Size Run XS, S, M, L, XL, XXL

Oeko-Tex (Details) STANDARD 100 by OEKO-TEX®: CQ 1094/1 IFHT