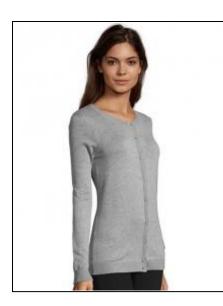

## **Griffin Sweater**

Art.-Nr.: L01716

- Knitted button facing with tone-on-tone buttons
- 1x1 ribbed cuffs and hem with elastane for a perfect fit
- Armholes with knitting decrease