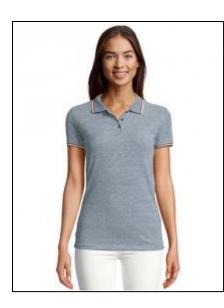

SOL'S

Women's Heather Polo Shirt Paname

Short sleeves

Art.-Nr.: L02082

- 3-button placket
- Cut and sewn
- Fitted cut
- Ribbed collar and cuffs with contrasting stripes
- No label