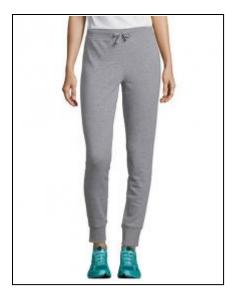

SOL'S

Women's Slim Fit Jogging Pants Jake

• 1 back patch pocket

• 2x2 rib waist and bottom legs

Drawstring at waist

Size run:

XS, S, M, L, XL, XXL

Grey Melange

Black

Charcoal Melange

White

French Navy