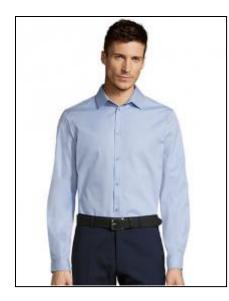

## Men's Herringbone Shirt Brody

Art.-Nr.: L02102

- Textured fabric
- Dyed yarn
- Classic cut with small collar
- 7-button placket
- 2-button adjustable round cuffs
- Buttoned bound slits

## Information

Catalogue page CorporateWear 9

| Production Certificates      | Fair Working Conditions                                         |
|------------------------------|-----------------------------------------------------------------|
| Grammage in g/m <sup>2</sup> | 125 g/m²                                                        |
| Composition                  | 82% Cotton / 18% Polyester                                      |
| Polybag                      | Single                                                          |
| Colorfulness                 | 1-coloured<br>Pastel                                            |
| Sleeve                       | Long sleeve                                                     |
| Shirts (kind)                | long-sleeve                                                     |
| Care Instructions            | Washable at 30°C<br>Suitable for tumble drying<br>May be ironed |
| Cut                          | Regular fit                                                     |
| Size Run                     | S, M, L, XL, XXL, 3XL, 4XL                                      |