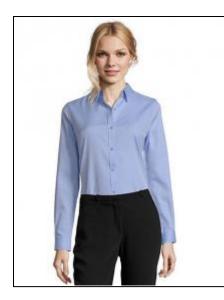

## Women's Herringbone Shirt Brody

Art.-Nr.: L02103

- Textured fabric
- Dyed yarn
- Fitted cut
- Chest and back darts
- Classic collar
- 7-button placket
- 1-button adjustable round cuffs
- Buttoned bound slits