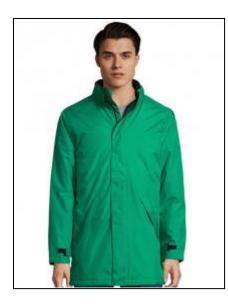

## **Unisex Jacket With Padded Lining Robyn**

Art.-Nr.: L02109

- Zip opening with double slider and placket with Velcro straps and hidden press
- Hood inside collar
- Fleece-lined inside collar
- 2 outside zip pockets with flaps
- 1 inside pocket
- Cuff fasteners

## **Information**

Catalogue page TexStyles 384

Material Fleece inside

Production Certificates Fair Working Conditions

Composition 100% Polyester

Polybag Single
Colorfulness 1-coloured

**Pastel** 

Care Instructions Washable at 30°C

Collar/Neck With hood

Stand-up collar

Label Removable label

Jackets (kind)

Rain jackets and Windcheater

Details

Concealed zipper / buttons

Side zip pockets