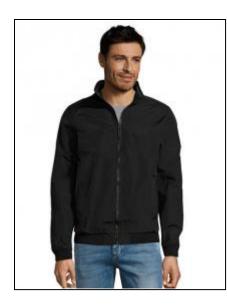

## **Roady Jacket**

Art.-Nr.: L02756

- Unisex
- Jacket with zip opening
- Ribbed collar, cuffs and bottom
- 2 front pockets
- 1 inside pocket