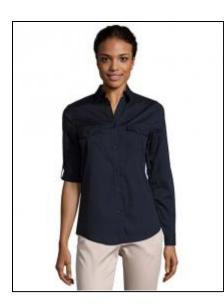

## Women's Shirt Burma

Art.-Nr.: L02764

- Chest and back darts
- 2 chest pockets with button-down flaps
- 7-button placket
- 1-button square cuffs
- Buttoned bound slits
- Adjustable sleeve strap