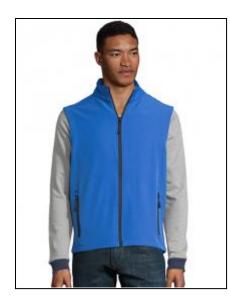

## Men's Race Bodywarmer Softshell

Art.-Nr.: L02887

- Softshell 280 g/m²; 96% polyester / 4% elastane; 2 layers fleece lining: 100% polyester
- 2 zip pockets
- Longer back
- Water-repellent
- · Warm and soft with his fleece backing
- Tear-away

## Information

Catalogue page TexStyles 323 Catalogue page PromotionWear 93

Material Softshell

Fleece inside

Production Certificates Fair Working Conditions

Grammage in g/m² 280 g/m²

Composition Outer: 96% Polyester / 4% Elastane, Lining:

100% Polyester

Polybag Single
Colorfulness 1-coloured
Properties Water-repellent
Care Instructions Washable at 40°C
May be ironed
Label Removable label
Collar/Neck Stand-up collar

Cut long back
Vests (kind) bodywarmers
Details Side zip pockets
Size Run S, M, L, XL, XXL, 3XL