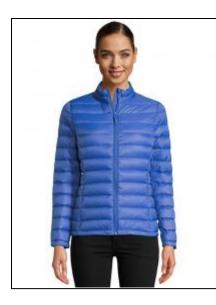

## Women's Wilson Jacket

Art.-Nr.: L02899

 Nylon 380T; Outer fabric and lining: 100% Polyamide; Padding: 90% Down / 10% Feathers; 70 g/m<sup>2</sup>

the fair spirit

- Zip opening
- 2 front zip pockets
- 2 inside pockets
- Small high collar
- Close-fitting cut
- "In bag" folding system with stoppers
- Brandless size