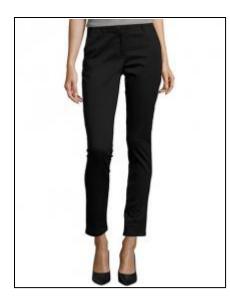

## Women's Jared Pants

Art.-Nr.: L02918

- Satin: 98% Cotton / 2% Elastane
- Front Italian pockets
- Close-fitting cut
- 2 back welt pockets
- Ticket pocket
- Belt loops

## Information

Composition

Colorfulness

**Care Instructions** 

Polybag

Legs

418 Catalogue page TexStyles Catalogue page PromotionWear 72 **Production Certificates** Fair Working Conditions Grammage in g/m<sup>2</sup> 228 g/m<sup>2</sup> 98% Cotton / 2% Elastane, Padded pockets: 100% Cotton Single Long trousers 1-coloured Pastel Washable at 30°C May be ironed Chinos 36, 38, 40, 42, 44, 46