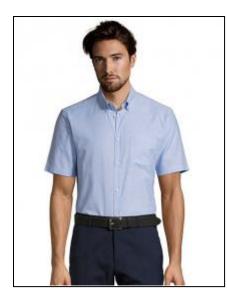

## Men's Brisbane Fit Shirt

Art.-Nr.: L02921

- Adjusted fit
- Left chest pocket
- Button-down collar
- 7 tone-on-tone button placket

## Information

Catalogue page CorporateWear 9

**Production Certificates** Fair Working Conditions Grammage in g/m<sup>2</sup> 135 g/m<sup>2</sup> (White: 130 g/m<sup>2</sup>) Composition 70% Cotton / 30% Polyester Polybag Single Colorfulness 1-coloured Details Breast-pocket Back pleat / Back seam Cut Slim fit Sleeve Short sleeve Functionality Work clothing **Care Instructions** Washable at 40°C Can be chemically cleaned Suitable for tumble drying May be ironed