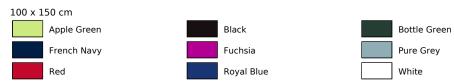

Polybag No

Colorfulness 1-coloured
Towel (kind) Towel

Care Instructions Washable at 40°C

May be ironed

Size Run 100 x 150 cm

## Size run: