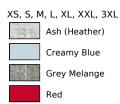

## Information

| Catalogue page<br>TexStyles          | 217                                                                                                                                                                                                                                                       |
|--------------------------------------|-----------------------------------------------------------------------------------------------------------------------------------------------------------------------------------------------------------------------------------------------------------|
| Production<br>Certificates           | Fair Working Conditions<br>Oeko-Tex                                                                                                                                                                                                                       |
| Grammage in g/m <sup>2</sup>         | 280 g/m <sup>2</sup>                                                                                                                                                                                                                                      |
| Composition                          | Outer: 100% Cotton, Inner: 80% Cotton / 20% Polyester<br>(Heather Oxblood, Heather Denim, Charcoal Melange: 60%<br>Cotton / 40% Polyester), (Grey Melange: 75% Cotton / 20%<br>Polyester / 5% Viscose), (Ash: 79% Cotton / 20% Polyester /<br>1% Viscose) |
| Polybag                              | No                                                                                                                                                                                                                                                        |
| Colorfulness                         | 1-coloured<br>Mottled<br>Pastel                                                                                                                                                                                                                           |
| Sleeve                               | Long sleeve<br>With cuffs                                                                                                                                                                                                                                 |
| Collar/Neck                          | With hood                                                                                                                                                                                                                                                 |
| Sweatshirts / -<br>jackets (details) | Hoodies                                                                                                                                                                                                                                                   |
| Care Instructions                    | Washable at 40°C<br>May be ironed                                                                                                                                                                                                                         |
| Neck                                 | Halter                                                                                                                                                                                                                                                    |
| Processing                           | Roughened on the inside<br>Side seams                                                                                                                                                                                                                     |
| Size Run                             | XS, S, M, L, XL, XXL, 3XL                                                                                                                                                                                                                                 |
| Oeko-Tex (Details)                   | STANDARD 100 by OEKO-TEX®: CQ 1094/1 IFHT                                                                                                                                                                                                                 |
|                                      |                                                                                                                                                                                                                                                           |

## Size run: