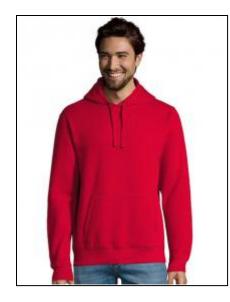

## Men's Spencer Sweat

Art.-Nr.: L02991

- Low Shrinkage Fabric Fleece 280; 80% ring-spun cotton / 20% polyester; Brushed lining; Outside: 100% cotton
- Front pouch pocket
- Cut and sewn
- Lined hood with drawcord
- 2x2 ribbed cuffs and hem
- Half-moon inside collar
- Taped neck
- No label