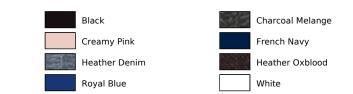

## Information

| Catalogue page<br>TexStyles          | 217                                                                                                                                                                                                                                                       |
|--------------------------------------|-----------------------------------------------------------------------------------------------------------------------------------------------------------------------------------------------------------------------------------------------------------|
| Production<br>Certificates           | Fair Working Conditions<br>Oeko-Tex                                                                                                                                                                                                                       |
| Grammage in g/m <sup>2</sup>         | 280 g/m <sup>2</sup>                                                                                                                                                                                                                                      |
| Composition                          | Outer: 100% Cotton, Inner: 80% Cotton / 20% Polyester<br>(Heather Oxblood, Heather Denim, Charcoal Melange: 60%<br>Cotton / 40% Polyester), (Grey Melange: 75% Cotton / 20%<br>Polyester / 5% Viscose), (Ash: 79% Cotton / 20% Polyester /<br>1% Viscose) |
| Polybag                              | No                                                                                                                                                                                                                                                        |
| Colorfulness                         | 1-coloured<br>Mottled<br>Pastel                                                                                                                                                                                                                           |
| Sleeve                               | Long sleeve<br>With cuffs                                                                                                                                                                                                                                 |
| Collar/Neck                          | With hood                                                                                                                                                                                                                                                 |
| Sweatshirts / -<br>jackets (details) | Hoodies                                                                                                                                                                                                                                                   |
| Care Instructions                    | Washable at 40°C<br>May be ironed                                                                                                                                                                                                                         |
| Neck                                 | Halter                                                                                                                                                                                                                                                    |
| Processing                           | Roughened on the inside<br>Side seams                                                                                                                                                                                                                     |
| Size Run                             | XS, S, M, L, XL, XXL, 3XL                                                                                                                                                                                                                                 |
| Oeko-Tex (Details)                   | STANDARD 100 by OEKO-TEX®: CQ 1094/1 IFHT                                                                                                                                                                                                                 |
|                                      |                                                                                                                                                                                                                                                           |

## Size run: