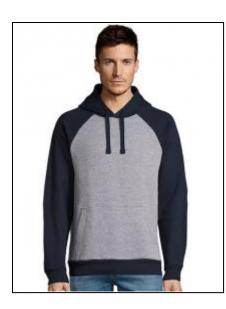

## **Unisex Seattle Sweat**

Art.-Nr.: L02998

- Low shrinkage fabric fleece 280; 80% ring-spun cotton / 20% polyester; brushed inside; Outside: 100% cotton
- Two-coloured
- Raglan sleeves
- Front pouch pocket
- Ribbed cuffs and bottom
- · Lined hood with drawstring to adjust it
- Taped neck
- No label
- Cut and sewn