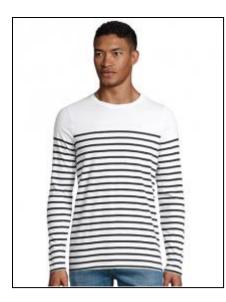

## Men's Long Sleeve Striped T-Shirt Matelot

Art.-Nr.: L03099

- 160 Jersey
- 100% combed ringspun cotton
- Enzyme treatment for a soft feel
- Round neck
- Fitted cut
- Cut and sewn
- Placed stripes