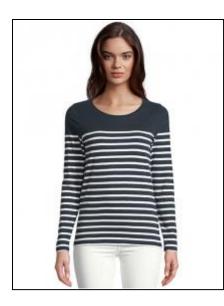

## Women's Long Sleeve Striped T-Shirt Matelot

JOLJ°

Art.-Nr.: L03100

- 160 Jersey
- 100% combed ringspun cotton
- Enzyme treatment for a soft feel
- Round neck
- Cut and sewn
- Placed stripes