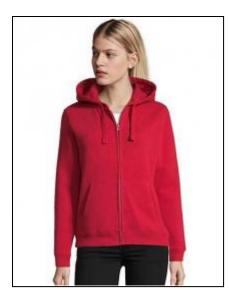

## Women's Zip Hoodie Spike

Art.-Nr.: L03106

- LSF (Low Shrinkage Fabric) Fleece 280
- 80% ringspun cotton / 20% polyester, brushed lining; Outside: 100% cotton
- Set-in sleeves
- 2 kangaroo pockets
- Cut and sewn
- Lined hood with tone-on-tone drawstring
- 2x2 ribbed cuffs and hem
- Half moon inside collar
- Taped neck
- YKK zip