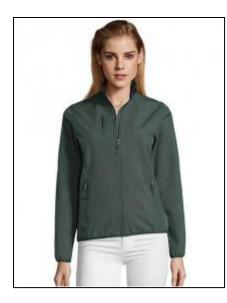

## Women's Softshell Jacket Radian

Art.-Nr.: L03107

Softshell, 94% polyester / 6% elastane, 3 layers, 100% polyester polar fleece lining

Fair Working Conditions

94% Polyester / 6% Elastane

- Full zip opening
- 2 side and 1 chest zip pockets
- Tone-on-tone elasticated bias binding at cuffs and hem

359

No

Softshell Fleece inside

270 g/m<sup>2</sup>

1-coloured Long sleeve

With cuffs

Breast-pocket Side zip pockets

Water-repellent Breathable Draughtproof

Care Instructions

LabelRemovable labelJackets (kind)Softshell jacketsCollar/NeckStand-up collarSize RunS, M, L, XL, XXL