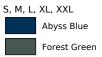

Care Instructions

LabelRemovable labelJackets (kind)Softshell jacketsCollar/NeckStand-up collarSize RunS, M, L, XL, XXL

Size run: