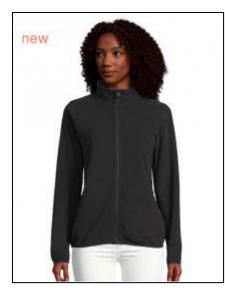

## Women's Factor Zipped Fleece Jacket

Art.-Nr.: L03824

- Recycled Polyester
- Sustainable fabric
- Polar fleece 280
- Stretch
- Zipped side pockets and main opening with zip pull
- Reinforcement band on collar
- Elastic bias at cuffs and hem
- Tear-Away label