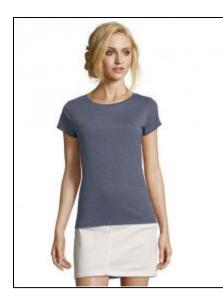

# Women's T-Shirt Mixed

Art.-Nr.: L132

- 65% Polyester/ 35% Ring-spun semi-combed cotton
- Short sleeves
- Cut and sewn
- Suitable for sublimation

## Information

| Catalogue page TexStyles     | 27                                   |
|------------------------------|--------------------------------------|
| Production Certificates      | Fair Working Conditions              |
| Grammage in g/m <sup>2</sup> | 150 g/m²                             |
| Composition                  | 65% Polyester / 35% Cotton           |
| Polybag                      | No                                   |
| T-Shirts (details)           | round-neck                           |
| Finish                       | Suitable for sublimation             |
| Label                        | No Brand label in the neck/waistband |
| Neck                         | Round neck                           |
| Colorfulness                 | 1-coloured<br>Mottled                |
| Sleeve                       | Short sleeve<br>Set-in               |
| Care Instructions            | Washable at 40°C<br>May be ironed    |
| Cut                          | Regular fit                          |
| Processing                   | Side seams                           |
| Size Run                     | S, M, L, XL, XXL                     |
|                              |                                      |