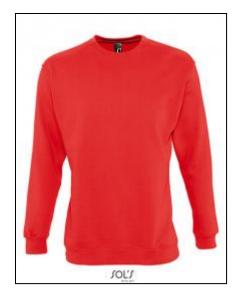

## **Unisex Sweatshirt Supreme**

Art.-Nr.: L327

- Ringspun cotton
- Necktape
- Rib-knitted cuffs, collar and bottom with elastane
- Cut and sewn

## Information

Catalogue page TexStyles **Production Certificates** 

Grammage in g/m<sup>2</sup> Composition Polybag Sleeve

Neck

Colorfulness

Collar/Neck

Fair Working Conditions Oeko-Tex 280 g/m<sup>2</sup> 80% Cotton / 20% Polyester No Long sleeve Set-in With cuffs Round neck

Halter 1-coloured Mottled

191

Without hood Sweatshirts / -jackets (details) Sweatshirts Washable at 30°C May be ironed

Regular fit

Side seams

Roughened on the inside

XS, S, M, L, XL, XXL, 3XL

STANDARD 100 by OEKO-TEX®: CQ 1094/1 IFHT