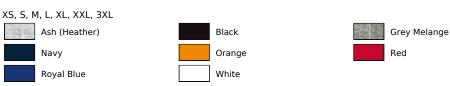

ation

Catalogue page TexStyles **Production Certificates** 

Grammage in g/m<sup>2</sup> Composition Polybag Sleeve

Neck

Colorfulness

Collar/Neck

Fair Working Conditions Oeko-Tex 280 g/m<sup>2</sup> 80% Cotton / 20% Polyester No Long sleeve Set-in With cuffs Round neck

Halter 1-coloured Mottled

191

Without hood Sweatshirts / -jackets (details) Sweatshirts Washable at 30°C May be ironed

Regular fit

Side seams

Roughened on the inside

XS, S, M, L, XL, XXL, 3XL

STANDARD 100 by OEKO-TEX®: CQ 1094/1 IFHT

Cut Processing

**Care Instructions** 

Size Run Oeko-Tex (Details)

# Manufacturer

| Country of origin designation | Pakistan |
|-------------------------------|----------|
| Commodity code                | 61103099 |
| Manufacturer's catalog number | 01178    |

#### Size run: