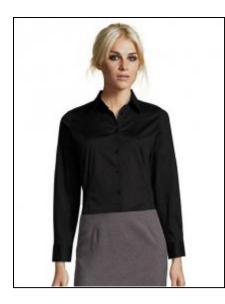

## Women's Long Sleeved Stretch Shirt Eden

Art.-Nr.: L634

- Close-fitting cut
- Placket with 7 tone-to-tone buttons

## Information

Catalogue page CorporateWear 41

Material Poplin

Stretch

Production Certificates Fair Working Conditions

Grammage in g/m<sup>2</sup> 140 g/m<sup>2</sup>

Composition 97% Cotton / 3% Elastane

Polybag Single
Cut Slim fit
Sleeve Long sleeve
Colorfulness 1-coloured
Blouses (details) long-sleeve
Functionality Work clothing
Care Instructions Washable at 40°C