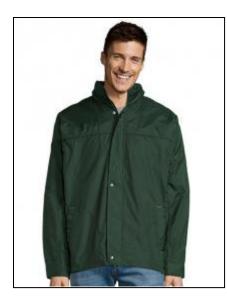

## Windjacket Mistral

Art.-Nr.: L894

- · Various pockets, hood with drawstring folded into collar
- Ventilation eyelets, side slits with drawstrings and stoppers
- Elasticated cuffs with press studs
- Outshell: Nylon 210T, Lining: Polyester/Jersey

## **Information**

Catalogue page TexStyles 382

Production Certificates Fair Working Conditions

Composition Outer: 100% Nylon, Lining: 100% Polyester

Polybag No

Colorfulness 1-coloured
Sleeve Long sleeve

Set-in With cuffs

Properties Water-repellent

Collar/Neck With hood

Stand-up collar

Care Instructions Washable at 30°C

May be ironed

Finish Access for decorating back

Cut Regular fit
Details Plastic zip
Side slits

Side Siles

Jackets (kind) Rain jackets and Windcheater

Size Run S, M, L, XL, XXL