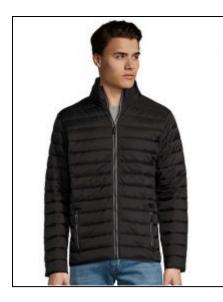

## Men's Light Padded Jacket Ride

Art.-Nr.: L913

• High collar, close-fitting cut

• Tone-on-tone bias finishing on sleeve ends and bottom

• Lining: 100% nylon

• Padding: 100% polyester